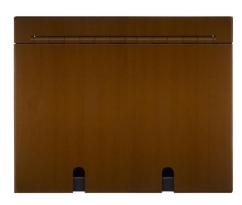

## Flat Plate Horizon Antique Bronze

Horizon Square Recessed Floor Box Double Antique Bronze

A Recessed Floor Box is designed to blend seamlessly into the floor for an unobtrusive appearance. It can be easily opened to reveal a range of electrical outlets, data ports, or multimedia connections, making it a practical and versatile solution for a variety of settings to improve functionality and appearance. From conference rooms and classrooms to offices, living rooms, and kitchens.