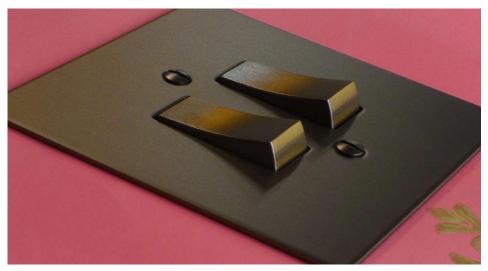

The superior quality of the **Horizon faceplate style** has been designed to suit both traditional and contemporary interiors. Produced with square corners, it features **trimless switches** for exceptional product reliability. To ensure design uniformity throughout a project, non-standard accessories can be made to suit requirements.