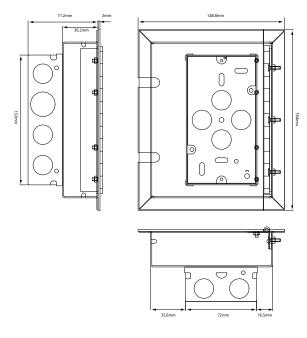

## **MRBMARFSK2**

Double Antique Bronze Quicklink: Q3B8F

| C   |    | 1   |
|-----|----|-----|
| Gei | ne | raı |

Colour Antique Bronze

**Dimensions** 

Depth 71.2mm
Length 184mm
Plate Depth 2mm
Width 148.8mm

The Horizon Square Recessed Floor Box comes with a 35mm metal back box. However, some of the Euro Sockets Modules linked below need the 47mm back box. Please note, sockets are not included.