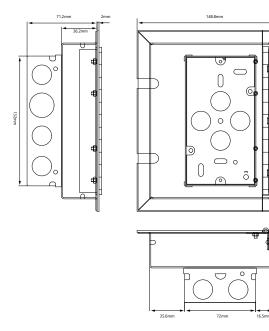

## **MRBMARFSK2**

Double Antique Bronze Quicklink: Q3B8F

General

Colour Antique Bronze

**Dimensions** 

Depth 71.2mm
Length 184mm
Plate Depth 2mm
Width 148.8mm

The superior quality of the **Horizon faceplate style** has been designed to suit both traditional and contemporary interiors. Produced with square corners, it features **trimless switches** for exceptional product reliability. To ensure design uniformity throughout a project, non-standard accessories can be made to suit requirements.

The Horizon Square Recessed Floor Box comes with a 35mm metal back box. However, some of the Euro Sockets Modules linked below need the 47mm back box. Please note, sockets are not included.