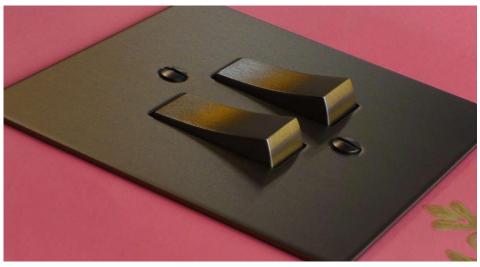

## **MRBMARFSK2**

Double Antique Bronze Quicklink: Q3B8F

General

Colour Antique Bronze

**Dimensions** 

Depth 71.2mm
Length 184mm
Plate Depth 2mm
Width 148.8mm

The superior quality of the **Horizon faceplate style** has been designed to suit both traditional and contemporary interiors. Produced with square corners, it features **trimless switches** for exceptional product reliability. To ensure design uniformity throughout a project, non-standard accessories can be made to suit requirements.