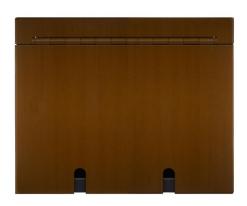

## Flat Plate Horizon Antique Bronze

Horizon Square Recessed Floor Box Double Antique Bronze

A Recessed Floor Box is designed to blend seamlessly into the floor for an unobtrusive appearance. It can be easily opened to reveal a range of electrical outlets, data ports, or multimedia connections, making it a practical and versatile solution for a variety of settings to improve functionality and appearance. From conference rooms and classrooms to offices, living rooms, and kitchens.

The Horizon Square Recessed Floor Box comes with a 35mm metal back box. However, some of the Euro Sockets Modules linked below need the 47mm back box. Please note, sockets are not included.