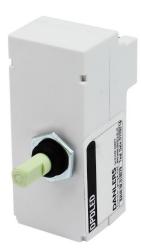

## Leading Edge Dimmers 2 Wires

Rotary and Push LED dimmer module White 250W

## DPDLED

White 250W Quicklink: Q3B83

The **Rotary and Push LED dimmer module** is compatible with many dimmable LED lamps and fittings. They are ideal to retrofit onto many existing wall plates or can be fitted onto Original Equipment Manufacturers own plates. Complete with a Push On / Push Off facility and rotary dimming control, can be used in 1-way or 2-way switching circuits and fitted with a thermal fuse for short circuit protection.

To eliminate lamp instability, the product is fitted with an adjustable spindle to the back to specify the minimum dim level.