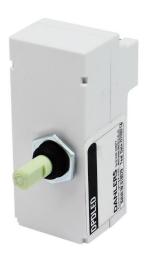

## **DPDLED**

White 250W Quicklink: Q3B83

## General

Colour White
Construction Plastic
IP Rating IP00

Load Type LED Spindle Length 20mm

## **Dimensions**

Depth 30mm Length 60mm Width 25mm

## Electrical

Maximum Wattage 250W Minimum Wattage 5W Voltage 240V

The **Rotary and Push LED dimmer module** is compatible with many dimmable LED lamps and fittings. They are ideal to retrofit onto many existing wall plates or can be fitted onto Original Equipment Manufacturers own plates. Complete with a Push On / Push Off facility and rotary dimming control, can be used in 1-way or 2-way switching circuits and fitted with a thermal fuse for short circuit protection.

To eliminate lamp instability, the product is fitted with an adjustable spindle to the back to specify the minimum dim level.