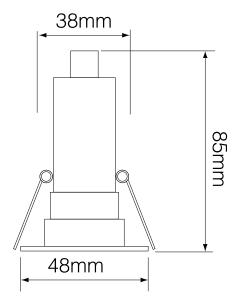

#### **Dimensions**

Cut Out 38mm (Diameter)

Diameter 48mm Minimum Ceiling 85mm

Depth