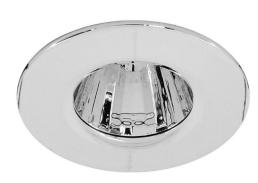

# **FIRE BLAZE 502CH**

5W (=50W) Chrome Quicklink: Q3B76

#### General

Colour Chrome

Construction Die-Cast Aluminium

Dimmable Yes IP Rating IP64

Dimmable Yes

The **Blaze Micro LED Downlight** is an IP64 fire rated downlight. Suitable for both domestic and commercial applications including bathroom usage, the Blaze Micro LED downlight comes in a chrome finish, and includes integrated 5W dimmable CREE LED.