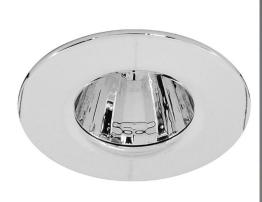

## Page 1 of 2

The Blaze Micro LED Downlight is an IP64 fire rated downlight. Suitable for both domestic and commercial applications including bathroom usage, the Blaze Micro LED downlight comes in a chrome finish, and includes integrated 5W dimmable CREE LED.

#### **Key Features**

- Complies with October 2010 Part L regulations
- Waterproof, double insulated, IP64 Part P
- Soundproof Part E
- Fully dimmable with most triac dimmers
- Equivalent to 50W halogen
- Small and compact
- CREE LED
- Built-in driver