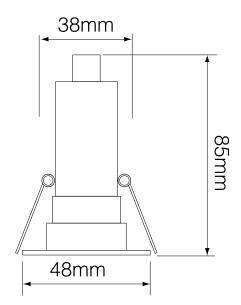

| Cut Out                  | 38mm (Diameter) |
|--------------------------|-----------------|
| Diameter                 | 48mm            |
| Minimum Ceiling<br>Depth | 85mm            |