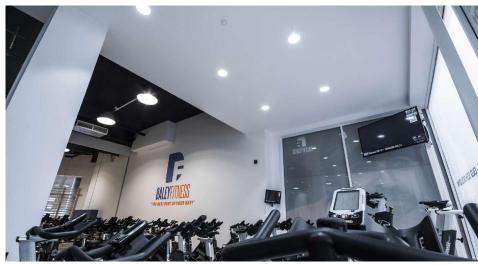

#### **Light Characteristics**

Beam Angle 25°

Colour Temperature 3000K Warm White

Halogen Equivalent 50W

Wattage

Lumens Per Watt 600 lm 67 lm/W

The **Blob** is a high powered LED downlight with a silver reflector. A LED driver is wired into the fitting, simply wire to mains.

The **Blob** range of fittings are light weight simplifying installation. This fitting is not dimmable.