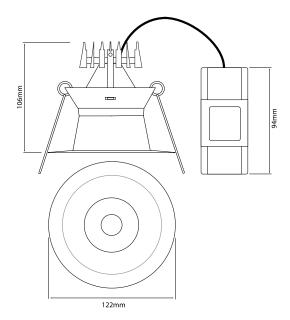

#### Dimensions

Cut Out 100mm (Diameter)

IP20

Diameter 122mm Minimum Ceiling 106mm

Depth