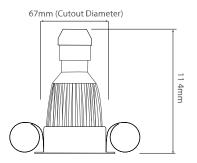

## Dimensions

Cut Out 67mm (Diameter)

Diameter 90mm

Minimum Ceiling 85mm (Standard Depth LED), 117mm (Long

LED)

**Please note:** the ceiling depth for this downlight depends on the lamp choice. For a standard GU10 lamp the depth is 85mm. For a LED GU10 lamp a ceiling depth of 115mm should be allowed.

The Invisible range has been **designed to be overpainted in Situ** in the ceiling if necessary. The fitting is painted RAL9010 - 30% Gloss level which has a slightly matt surface, to which the emulsion or other paints will adhere to. The finish from the factory is good enough for normal use and will blend in with the most common ceiling finishes. The slightly matt finish on the product will allow it to be carefully repainted to suit any other ceiling colours.

Dimensions using our LED 5W Retro lamps

Dimensions using our LED Module

Dimensions using our GU10 LED 7W lamps