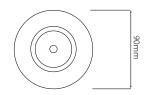

## Dimensions

Cut Out 67mm (Diameter)

Diameter 90mm

Minimum Ceiling 85mm (Standard Depth LED), 117mm (Long

LED)