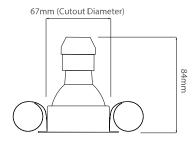

## Dimensions

Cut Out 67mm (Diameter)

Diameter 90mm

Minimum Ceiling 85mm (Standard Depth LED), 117mm (Long

LED)

**Please note:** the ceiling depth for this downlight depends on the lamp choice. For a standard GU10 lamp the depth is 85mm. For a LED GU10 lamp a ceiling depth of 115mm should be allowed.

The Invisible range has been **designed to be overpainted in Situ** in the ceiling if necessary. The fitting is painted RAL9010 - 30% Gloss level which has a slightly matt surface, to which the emulsion or other paints will adhere to. The finish from the factory is good enough for normal use and will blend in with the most common ceiling finishes. The slightly matt finish on the product will allow it to be carefully repainted to suit any other ceiling colours.