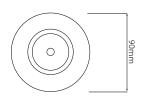

## Dimensions

Cut Out 67mm (Diameter)

Diameter 90mm

Minimum Ceiling 85mm (Standard Depth LED), 117mm (Long

LED)