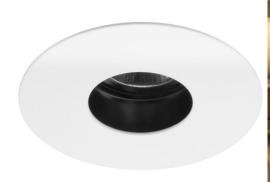

## TALDLP3001 RS

50W RAL 9010 Pure White Quicklink: Q3B64

## Electrical

Maximum Wattage 50W Voltage 240V The **Invisible Fixed Round** is a fixed downlight designed to blend seamlessly into its surroundings. It has an unobtrusive one millimetre plate that sits practically flush to the ceiling when fitted and contains a baffle that recesses the lamp to reduce glare.