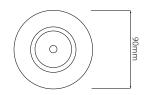

## Dimensions

Cut Out 67mm (Diameter)

Diameter 90mm

Minimum Ceiling 85mm (Standard Depth LED), 117mm (Long

LED)