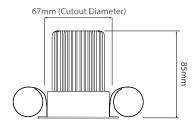

## Dimensions

Cut Out 67mm (Diameter)

Diameter 90mm

Minimum Ceiling 85mm (Standard Depth LED), 117mm (Long

LED)

**Please note:** the ceiling depth for this downlight depends on the lamp choice. For a standard GU10 lamp the depth is 85mm. For a LED GU10 lamp a ceiling depth of 115mm should be allowed.

The Invisible range has been **designed to be overpainted in Situ** in the ceiling if necessary. The fitting is painted RAL9010 - 30% Gloss level which has a slightly matt surface, to which the emulsion or other paints will adhere to. The finish from the factory is good enough for normal use and will blend in with the most common ceiling finishes. The slightly matt finish on the product will allow it to be carefully repainted to suit any other ceiling colours.

Dimensions using our LED 5W Retro lamps

Dimensions using our LED Module

Dimensions using our GU10 LED 7W lamps