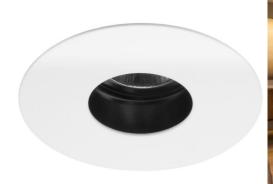

## Electrical

Maximum Wattage 50W Voltage 240V The **Invisible Fixed Round** is a fixed downlight designed to blend seamlessly into its surroundings. It has an unobtrusive one millimetre plate that sits practically flush to the ceiling when fitted and contains a baffle that recesses the lamp to reduce glare.

**Please note:** the ceiling depth for this downlight depends on the lamp choice. For a standard GU10 lamp the depth is 85mm. For a LED GU10 lamp a ceiling depth of 115mm should be allowed.

The Invisible range has been **designed to be overpainted in Situ** in the ceiling if necessary. The fitting is painted RAL9010 - 30% Gloss level which has a slightly matt surface, to which the emulsion or other paints will adhere to. The finish from the factory is good enough for normal use and will blend in with the most common ceiling finishes. The slightly matt finish on the product will allow it to be carefully repainted to suit any other ceiling colours.