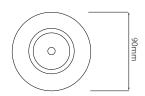

## Dimensions

Cut Out 67mm (Diameter)

Diameter 90mm

Minimum Ceiling 85mm (Standard Depth LED), 117mm (Long

LED)

Dimensions using our LED 5W Retro lamps

Dimensions using our GU10 LED 7W lamps

Dimensions using our LED Module