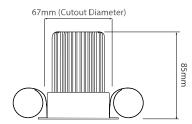

## Dimensions

Cut Out 67mm (Diameter)

Diameter 90mm

Minimum Ceiling 85mm (Standard Depth LED), 117mm (Long

LED)