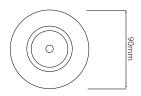

## Dimensions

Cut Out 67mm (Diameter)

Diameter 90mm

Minimum Ceiling 85mm (Standard Depth LED), 117mm (Long

LED)