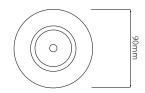

## Dimensions

Cut Out 67mm (Diameter)

Diameter 90mm

Minimum Ceiling 85mm (Standard Depth LED), 117mm (Long

LED)