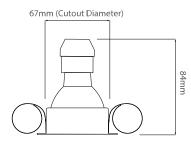

## Dimensions

Cut Out 67mm (Diameter)

Diameter 90mm

Minimum Ceiling 85mm (Standard Depth LED), 117mm (Long

LED)

## Electrical

Maximum Wattage 50W Voltage 240V The **Invisible Fixed Round** is a fixed downlight designed to blend seamlessly into its surroundings. It has an unobtrusive one millimetre plate that sits practically flush to the ceiling when fitted and contains a baffle that recesses the lamp to reduce glare.