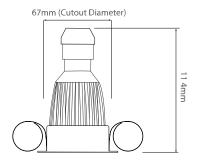

## Dimensions

Cut Out 67mm (Diameter)

Diameter 90mm

Minimum Ceiling 85mm (Standard Depth LED), 117mm (Long

LED)

**Please note:** the ceiling depth for this downlight depends on the lamp choice. For a standard GU10 lamp the depth is 85mm. For a LED GU10 lamp a ceiling depth of 115mm should be allowed.

The Invisible range has been **designed to be overpainted in Situ** in the ceiling if necessary. The fitting is painted RAL9010 - 30% Gloss level which has a slightly matt surface, to which the emulsion or other paints will adhere to. The finish from the factory is good enough for normal use and will blend in with the most common ceiling finishes. The slightly matt finish on the product will allow it to be carefully repainted to suit any other ceiling colours.