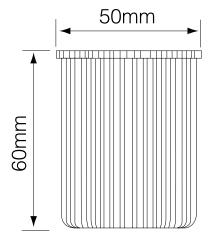

es halogen light source. This is achieved with the use of a single Cree LED chip with a reflector built around it. The result is truly warm and gives that arc of light we are all used to seeing with halogen.

The Reality LED 10W Module is equivalent to a 100W GU10 halogen lamp and, like a halogen lamp, is dimmable. It lasts for 25,000 hours and consumes just 10W.

#### **Key Features**

- Replicates halogen reflector
- LED positioned further back for anti glare
- Complies with October 2010 Part L regulations
- Fully dimmable with leading edge dimmers
- Equivalent to 100W GU10
- Lifetime of 25,000
- Fits 50mm Downlight
- Emergency option available

Please Note: This LED lamp comes with a one year warranty as standard.



To discover more about LED United and their products, click below.