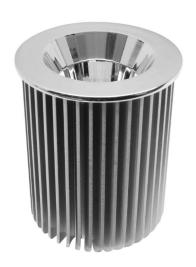

# Reality LED Light Engine

Reality LED Light Engine Module 10W 900lm Dimmable 45° 2700K Warm White

# **REAL MODULE 45/I**

45° 2700K Warm White Quicklink: Q3B41

## **Light Characteristics**

Beam Angle 45° Colour Rendering 80

Index

Colour Temperature 2700K Warm White

Halogen Equivalent 100W

Wattage

Lumens Per Watt 900 lm

The **Reality LED Light Engine Module** is an LED lamp that matches halogen light source. This is achieved with the use of a single Cree LED chip with a reflector built around it. The result is truly warm and gives that arc of light we are all used to seeing with halogen.

#### **Key Features**

- Replicates halogen reflector
- LED positioned further back for anti glare
- Complies with October 2010 Part L regulations
- Fully dimmable with leading edge dimmers
- Equivalent to 100W GU10
- Lifetime of 25,000
- Fits 50mm Downlight
- Emergency option available