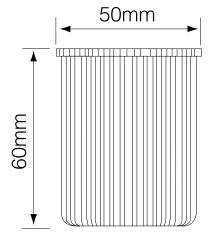

t source. This is achieved with the use of a single Cree LED chip with a reflector built around it. The result is truly warm and gives that arc of light we are all used to seeing with halogen.

The Reality LED 10W Module is equivalent to a 100W GU10 halogen lamp and, like a halogen lamp, is dimmable. It lasts for 25,000 hours and consumes just 10W.

#### **Key Features**

- Replicates halogen reflector
- LED positioned further back for anti glare
- Complies with October 2010 Part L regulations
- Fully dimmable with leading edge dimmers
- Equivalent to 100W GU10
- Lifetime of 25,000
- Fits 50mm Downlight
- Emergency option available

Please Note: This LED lamp comes with a one year warranty as standard.



To discover more about LED United and their products, click below.



Page 1 of 2