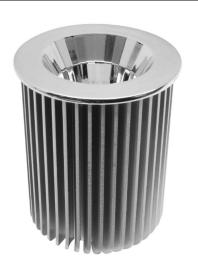

# Reality LED Light Engine

Reality LED Light Engine Module 10W 900lm Dimmable 45° 2700K Warm White

# **REAL MODULE 45/I**

45° 2700K Warm White Quicklink: Q3B41

### **Light Characteristics**

Beam Angle 45° Colour Rendering 80

Index

Colour Temperature 2700K Warm White

Halogen Equivalent 100W

Wattage

Lumens Per Watt 900 lm/W

The **Reality LED Light Engine Module** is an LED lamp that matches halogen light source. This is achieved with the use of a single Cree LED chip with a reflector built around it. The result is truly warm and gives that arc of light we are all used to seeing with halogen.

#### **Key Features**

- Replicates halogen reflector
- LED positioned further back for anti glare
- Complies with October 2010 Part L regulations
- Fully dimmable with leading edge dimmers
- Equivalent to 100W GU10
- Lifetime of 25,000
- Fits 50mm Downlight
- Emergency option available