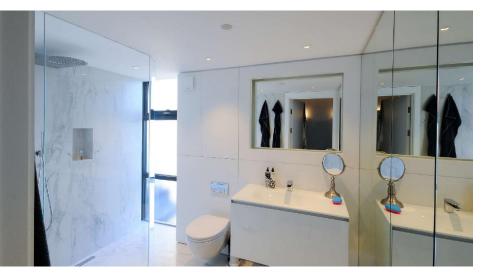

## Page 1 of 2

The Blaze LED Downlight is an IP64 fire rated downlight. Suitable for both domestic and commercial applications including bathroom usage, the Blaze LED downlight comes in a white aluminium finish, and includes integrated 7W dimmable CREE LED.