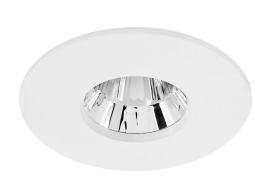

## Page 1 of 2

The Blaze LED Downlight is an IP64 fire rated downlight. Suitable for both domestic and commercial applications including bathroom usage, the Blaze LED downlight comes in a white aluminium finish, and includes integrated 7W dimmable CREE LED.

Blaze Round Blaze Fire Rated Fixed LED Downlight Warm White (2700K) 7W (=75W) White

## .

| General      |                    |
|--------------|--------------------|
| Colour       | White              |
| Construction | Die-Cast Aluminium |
| Dimmable     | Yes                |
| IP Rating    | IP64               |
|              |                    |
|              |                    |
| Dimmable     | Yes                |