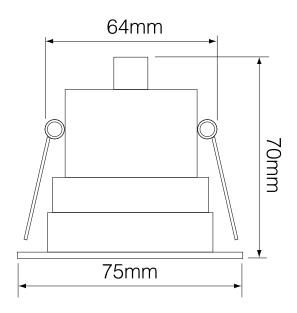

# 

| Dimensions      |                 |
|-----------------|-----------------|
| Cut Out         | 64mm (Diameter) |
| Diameter        | 75mm            |
| Minimum Ceiling | 70mm            |