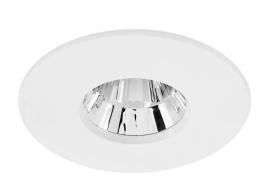

# Page 1 of 2

The **Blaze LED Downlight** is an IP64 fire rated downlight. Suitable for both domestic and commercial applications including bathroom usage, the Blaze LED downlight comes in a white aluminium finish, and includes integrated 7W dimmable CREE LED.