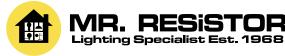

# Page 1 of 2

The **Blaze LED Downlight** is an IP64 fire rated downlight. Suitable for both domestic and commercial applications including bathroom usage, the Blaze LED downlight comes in a white aluminium finish, and includes integrated 7W dimmable CREE LED.

#### **Key Features**

- Complies with October 2010 Part L regulations
- Waterproof, double insulated, IP64 Part P
- Soundproof Part E
- Fully dimmable with most triac dimmers
- Equivalent to 75W halogen
- Small and compact
- CREE LED
- Built-in driver