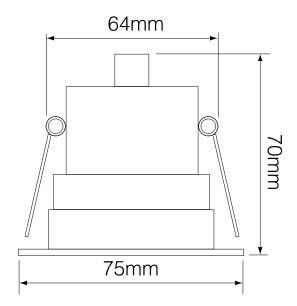

#### Dimensions

| Cut Out         | 64mm (Diameter) |
|-----------------|-----------------|
| Diameter        | 75mm            |
| Minimum Ceiling | 70mm            |
| Depth           |                 |