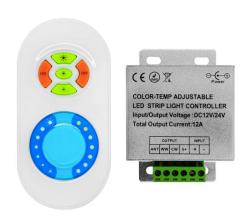

## **LEDP CCT REMOTE**

2 x 6A

Quicklink: Q3AFE

General

Colour Stainless Steel,White

Construction Plastic

Dimensions

Depth 18mm Length 115mm Width 55mm

Electrical

Maximum Wattage 288W Voltage 24V The **LED CCT Adjustable Panel Remote** is a touch colour temperature adjustable remote. When used with the CCT LED Panel the colour temperature can be adjusted from 2500K-7000K. It adopts a high precision touch control chip that increases touch sensitivity.

Two AAA batteries are required to operate the remote available separately.

This switch cannot be connected directly to the mains. The unit must be powered by either a 12V or 24V constant voltage LED driver.

## **Key Features**

• Output control: Two circuits

• Connection mode: Common anode

Receiving range: 20mControl current: 6A/circuit