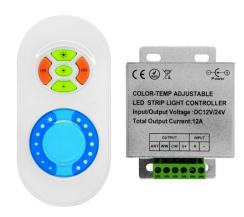

## **LEDP CCT REMOTE**

2 x 6A

Quicklink: Q3AFE

General

Colour Stainless Steel,White

Construction Plastic

**Dimensions** 

Depth 18mm Length 115mm Width 55mm

Electrical

Maximum Wattage 288W Voltage 24V The **LED CCT Adjustable Panel Remote** is a touch colour temperature adjustable remote. When used with the CCT LED Panel the colour temperature can be adjusted from 2500K-7000K. It adopts a high precision touch control chip that increases touch sensitivity.

## **Key Features**

• Output control: Two circuits

• Connection mode: Common anode

Receiving range: 20m

• Control current: 6A/circuit