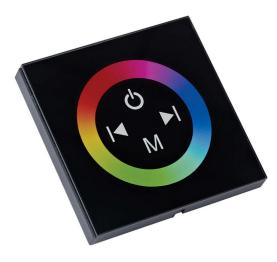

### Electrical

Maximum Wattage 288W Voltage 24V The **RGB LED Panel Controller** is a glass RGB controller. It adopts a high precision touch control chip that increases touch sensitivity. The RGB LED controller can quick change between colours using the touch sensitive colour wheel.

#### **Key Features**

- Output: Three channels (96W per channel)
- Connection mode: Common anode
- Supply voltage: DC12-24V
- Static power consumption: <1W
- Output current: <4A (each channel)
- Output power: 12V<144W, 24V<288W