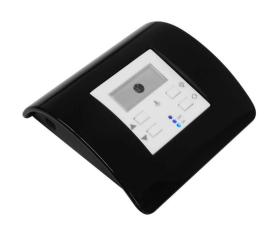

## **WISEGMOUSE SWI**

Black

Quicklink: Q3AF8

General

Colour Black
Construction Plastic
IP Rating IP20

Radio Frequency 868.3 MHz

**Dimensions** 

Depth 25mm Height 80mm Plate Depth 3mm Width 80mm The **Wise Mouse Switch** is a wireless switch with daylight sensor.

Wireless switches can be used to control any of the receivers in the Wise Controls range. The function of the switch, and each of its buttons, depends upon the function of the wireless receiver it is programmed to. Therefore a single button can be used for a variety of functions including, but not restricted to, on/off,dimming or master off only.