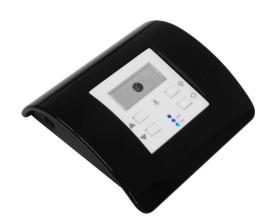

## **WISEGMOUSE SWI**

Black

Quicklink: Q3AF8

## General

Colour Black
Construction Plastic
IP Rating IP20

Radio Frequency 868.3 MHz

## **Dimensions**

Depth 25mm Height 80mm Plate Depth 3mm Width 80mm The **Wise Mouse Switch** is a wireless switch with daylight sensor.

Wireless switches can be used to control any of the receivers in the Wise Controls range. The function of the switch, and each of its buttons, depends upon the function of the wireless receiver it is programmed to. Therefore a single button can be used for a variety of functions including, but not restricted to, on/off,dimming or master off only.