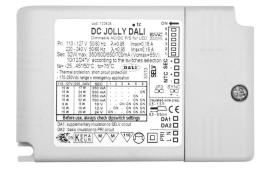

## **DCJOLLY DALI**

9W-32W 10,12,24V Quicklink: Q3AE9

The **DCJolly Dali** is a revolutionary multi voltage power supply which allows LEDs to be dimmed from any Dali dimming system.

A series of dipswitches gives the user the option to flick the output to any of the following voltages (and maximum loads):

 $350 mA (15 W), 500 mA (22 W \{15 W @ 120 V\}), 700 mA (25 W \{15 W @ 120 V\}), 10 V (9 W), \\ 12 V (10 W), and 24 V (20 W \{15 W @ 120 V\}).$