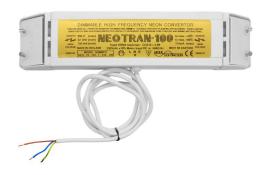

## **NEO 10150 TRANS**

1000V

Quicklink: Q3AE4

General

Colour White

Construction Polycarbonate

Dimmable Yes

Dimmable Yes

Dimensions

Cable Length 1400mm
Transformer Height 40mm
Transformer Length 295mm
Transformer Width 63mm

Electrical

Amperage 175mA
Transformer Electronic
Voltage 1000V

A Electronic Neon Dimmable Convertor for neon and cold cathode lighting. The NEOTRAN-50 and NEOTRAN-100 are high frequency dimmable electronic convertors that will operate either Neon (red gas) or Argon (blue gas) tubes, commonly known as neon or cold cathode lighting. Both ranges are fully dimmable with all types of leading or trailing edge dimmers. They have many advantages when compared to wire wound transformers, as they are smaller, lighter and safer.

All models feature open circuit, short circuit and overload protection. The NEOTRAN-50 is available in three sizes from 1.0kV, 75mA to 3.0kV, 25mA and has a maximum input rating of 50VA. The NEOTRAN-100 is available in four sizes from 1.0kV, 150mA to 6.0kV, 25mA and has a maximum input rating of 100VA. All NEOTRANS can be dimmed smoothly for subtle control or they can be flashed or animated for a more dramatic effect.