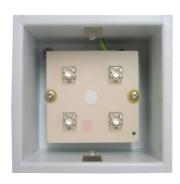

# **WL22114W WHITE**

Silver / Frosted Glass 3500K Neutral

White

Quicklink: Q3ABB

The **Aqua Square** is a low level wall light that has a waterproof rating of IP44. The main unit comes with either blue or white LEDs. The interchangeable frames are available in either Chrome, Nickel, White or Grey that are sold separately to the main unit's. These fittings are for plaster walls only.

#### General

Colour Silver
Dimmable No,Yes
IP Rating IP44

### Dimensions

Cut Out 75 x 75mm (Length x

Width)

Depth 70mm Height 87mm Width 87mm

## Electrical

Maximum Wattage 1.4W

## **Light Characteristics**

Colour Temperature 3500K Neutral

White