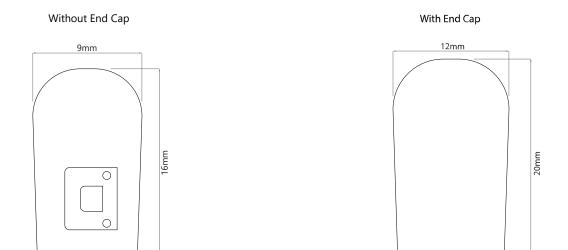

## LEDTUBE 240V AMB R

66W Amber Quicklink: Q3A9C

| General               |         |
|-----------------------|---------|
| Construction          | Plastic |
| Dimmable              | Yes     |
| IP Rating             | IP00    |
| Dimensions            |         |
| Cut Length            | 1520mm  |
| Height                | 16mm    |
| Length                | 50m     |
| Width                 | 9mm     |
| Electrical            |         |
| Maximum Wattage       | 66W     |
| Voltage               | 240V    |
| Light Characteristics |         |
| Beam Angle            | 120°    |
|                       |         |

## **Kit Contents**

- 50m Led Tube Reel
- 12 x Heat Shrink
- 8 x Pins
- 4 x End Cap
- 3 x Power Cord
- 1 x Glue

This product can be cut every 1520mm up to 50m or anywhere in between at the given cut points, each cut length giving a 2W output.