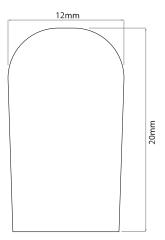

a flexible light source used to illuminate under cupboards, coves, cabinets and shelves.

#### **Kit Contents**

- 50m Led Tube Reel
- 12 x Heat Shrink
- 8 x Pins
- 4 x End Cap
- 3 x Power Cord
- 1 x Glue

This product can be cut every 1520mm up to 50m or anywhere in between at the given cut points, each cut length giving a 2W output.

Popular amongst residential and commercial applications alike, this 240V LED tube is the perfect solution to mood lighting in clubs, shops, pubs, restaurants, bars. Due to the tape lights flexibility, it is the perfect lighting solution to create a uniformed, even light around curved surfaces.

Please Note: If the tube is cut into sections, we cannot refund.

# LED Slim Neon Flex 240V

LED Tube 240V 50m Reel Kit 66W Amber



Without End Cap



With End Cap