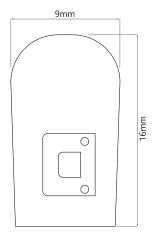

m Reel Kit** is a flexible light source used to illuminate under cupboards, coves, cabinets and shelves.

#### **Kit Contents**

- 50m Led Tube Reel
- 12 x Heat Shrink
- 8 x Pins
- 4 x End Cap
- 3 x Power Cord
- 1 x Glue

This product can be cut every 1520mm up to 50m or anywhere in between at the given cut points, each cut length giving a 2W output.

Popular amongst residential and commercial applications alike, this 240V LED tube is the perfect solution to mood lighting in clubs, shops, pubs, restaurants, bars. Due to the tape lights flexibility, it is the perfect lighting solution to create a uniformed, even light around curved surfaces.

Please Note: If the tube is cut into sections, we cannot refund.

# LED Slim Neon Flex 240V

LED Tube 240V 50m Reel Kit 66W Amber



Without End Cap



With End Cap