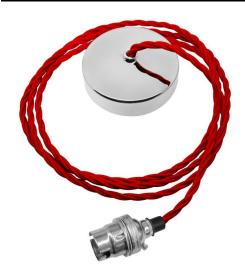

# Pendant Kits

Dome Pendant Kit 2m Triple Twisted Cable 100W Maroon / Chrome

# CHR CB375 MAR

100W Maroon / Chrome Quicklink: Q3A77

#### General

| Сар      | BC/B22     |
|----------|------------|
| Colour   | Chrome,Red |
| Dimmable | Yes        |
|          |            |

## Dimensions

| Cable Length  | 2m   |
|---------------|------|
| Rose Depth    | 30mm |
| Rose Diameter | 85mm |

## Electrical

Maximum Wattage 100W Voltage 240V

The **Pendant Kit** includes a ceiling rose, lamp holder and 2 meters of cable. Simply choose your lamp and shade options.

The lampholder for this product is a maximum of 100W, some shades have a lower maximum wattage.