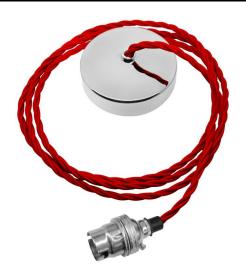

# Pendant Kits Dome Pendant Kit 2m Triple Twisted Cable 100W Maroon / Chrome

®

# CHR CB375 MAR

100W Maroon / Chrome Quicklink: Q3A77

### General

| Сар      | BC/B22     |
|----------|------------|
| Colour   | Chrome,Red |
| Dimmable | Yes        |
|          |            |

#### Dimensions

| Cable Length  | 2m   |
|---------------|------|
| Rose Depth    | 30mm |
| Rose Diameter | 85mm |

## Electrical

Maximum Wattage 100W Voltage 240V

The **Pendant Kit** includes a ceiling rose, lamp holder and 2 meters of cable. Simply choose your lamp and shade options.

The lampholder for this product is a maximum of 100W, some shades have a lower maximum wattage.