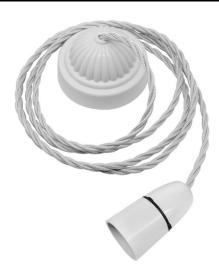

## Pendant Kits Fluted Pendant Kit 2m Triple Twisted Cable 100W Silver / White

### Dimensions

| Cable Length  | 2m   |
|---------------|------|
| Rose Depth    | 30mm |
| Rose Diameter | 85mm |

Electrical

Maximum Wattage 100W

The **Pendant Kit** includes a ceiling rose, lamp holder and 2 meters of cable. Simply choose your lamp and shade options.

**Please note:** The lampholder for this product is a maximum of 100W, some shades have a lower maximum wattage.