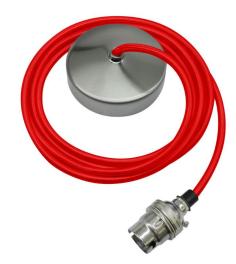

## Pendant Kits Dome Pendant Kit 2m Cable 100W Red / Nickel

## NKL BRO-033 RED

100W Red / Nickel Quicklink: Q3A5E

## General

| Cap<br>Colour | BC / B22<br>Red |
|---------------|-----------------|
| Dimensions    |                 |
| Cable Length  | 2m              |
| Rose Depth    | 30mm            |

| Rose Diameter | 85mm |
|---------------|------|
| Electrical    |      |

| Maximum Wattage | 100W |
|-----------------|------|
| Voltage         | 240V |

The **Pendant Kit** includes a ceiling rose, lamp holder and 2 meters of cable. Simply choose your lamp and shade options.

**Please note:** The lampholder for this product is a maximum of 100W, some shades have a lower maximum wattage.