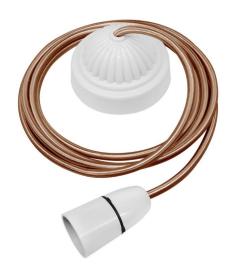

## Pendant Kits Fluted Pendant Kit 2m Cable 100W Old Gold / White

## WFL BRO-033 OG

100W Old Gold / White Quicklink: Q3A54

## Dimensions

| Cable Length  | 2m   |
|---------------|------|
| Rose Depth    | 30mm |
| Rose Diameter | 85mm |

Electrical

Maximum Wattage 100W

The **Pendant Kit** includes a ceiling rose, lamp holder and 2 meters of cable. Simply choose your lamp and shade options.