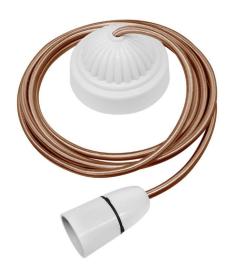

## Pendant Kits Fluted Pendant Kit 2m Cable 100W Old Gold / White

®

### Dimensions

| Cable Length  | 2m   |
|---------------|------|
| Rose Depth    | 30mm |
| Rose Diameter | 85mm |

Electrical

Maximum Wattage 100W

The **Pendant Kit** includes a ceiling rose, lamp holder and 2 meters of cable. Simply choose your lamp and shade options.