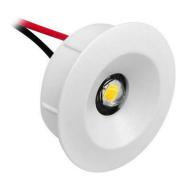

## LED OPEN1 WARM W

3000K Warm White 110° Quicklink: Q3A3D

| <b>General</b><br>Colour<br>Dimmable<br>IP Rating | White<br>Yes<br>IPOO |
|---------------------------------------------------|----------------------|
| Dimmable                                          | Yes                  |
| Dimensions                                        |                      |
| Cut Out                                           | 25mm (Diameter)      |
| Diameter                                          | 30mm                 |
| Height                                            | 10mm                 |
| Electrical                                        |                      |
| Amperage                                          | 350mA                |
| Maximum Wattage                                   | 1W                   |
| Light Characteristics                             |                      |
| Beam Angle                                        | 110°                 |

Beam Angle 110° Colour Temperature 3000K Warm White

The **Open LED** is a versatile unit. It can be used separately or together with a light fitting. It has a 25mm cut out and a high power 1 watt LED.

This LED has a silver reflector with no lens which produces a 110° angle of light.