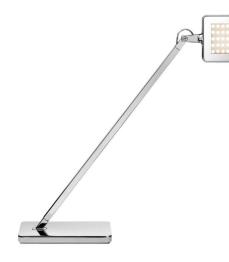

## **KELVIN MINI CHR**

Chrome 4W Quicklink: Q3A27

## General

| Colour          | Chrome        |
|-----------------|---------------|
| Construction    | Aluminium /   |
|                 | Polycarbonate |
| Dimmable        | Yes           |
| Weight          | 800g          |
|                 |               |
| Dimmable        | Yes           |
| Biningbie       | 100           |
| Dimensions      |               |
| Arm Length      | 300mm         |
| Base Length     | 120mm         |
| Head Length     | 60mm          |
| Electrical      |               |
| Maximum Wattage | 4W            |
| Voltage         | 240V          |
|                 |               |

Colour Rendering85Index3000K Warm WhiteColour Temperature3000K Warm WhiteLumens216 ImLumens Per Watt54 Im/W

The **Mini Kelvin LED** is a designer LED desk lamp. The head is constructed of aluminium, the diffuser in polycarbonate, and base in pressofused zamak. The head is adjustable. Three-step ON/OFF switch with Soft Touch technology and light flow adjustment to 2 intensities (100% - 50% - 0%).