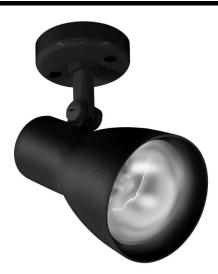

## Long Nose Spotlights

Big Nose Spotlight PAR25 240V 100W Black

The **Big Nose PAR25** is a surface mounted spotlight with an E27 lampholder, capable of taking PAR25 and R80 reflector lamps with a maximum wattage 100W.

## S1BN1004

100W Black Quicklink: Q3A22

## General

| Сар           | ES/E27    |
|---------------|-----------|
| Colour        | Black     |
| Construction  | Aluminium |
| Dimmable      | Yes       |
| IP Rating     | IP00      |
|               |           |
| Dimensions    |           |
| Arm Length    | 55mm      |
| Base Depth    | 20mm      |
| Base Diameter | 80mm      |
| Head Diameter | 95mm      |
| Head Length   | 150mm     |
|               |           |

## Electrical

| Maximum Wattage | 100W |
|-----------------|------|
| Voltage         | 240V |