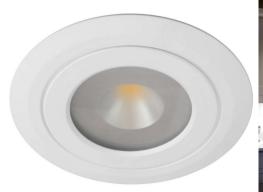

The **LED Diva2 Spot** is a fixed recessed 24V 4W LED downlight suitable for use in alcoves, shelves, cupboards and cabinets. Best suited to positions where there is little depth available.

## DVS4A3B24 WHT

4W White

Quicklink: Q3A1B

General

Colour White
Construction Plastic
Dimmable Yes
IP Rating IP20

Dimmable Yes Maximum 28W

Connection

Operating 0°C to 40°C Temperature