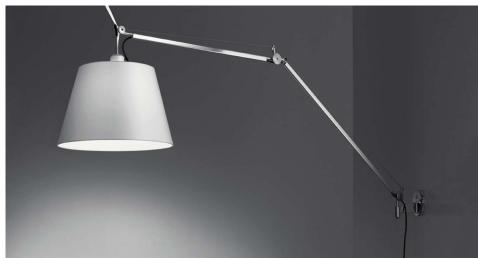

# Tolomeo

Tolomeo Mega Arm & Wall Bracket Satin Grey Shade 50W

## Dimensions

Arm Length 2040mm Shade Diameter 320mm Shade Height 220mm

#### Electrical

Maximum Wattage 50W Voltage 240V The **Tolomeo Mega**, designed by Michele De Lucchi and Giancarlo Fassina, provides both direct and diffused light. Made from anodised and polished aluminium, its articulated arms are raised and lowered by stainless steel tension cables. A wall bracket and shade are included with this fitting.