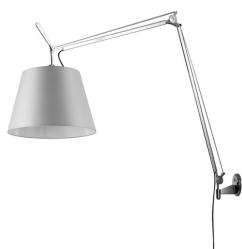

# Tolomeo

Tolomeo Mega Arm & Wall Bracket Satin Grey Shade 50W

## Dimensions

Arm Length 2040mm Shade Diameter 320mm Shade Height 220mm

#### Electrical

Maximum Wattage 50W Voltage 240V The **Tolomeo Mega**, designed by Michele De Lucchi and Giancarlo Fassina, provides both direct and diffused light. Made from anodised and polished aluminium, its articulated arms are raised and lowered by stainless steel tension cables. A wall bracket and shade are included with this fitting.