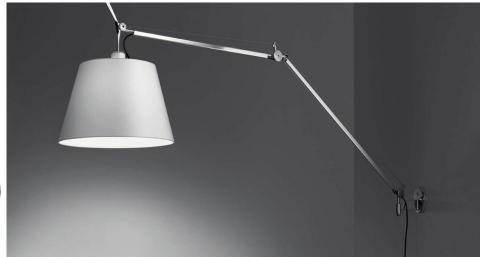

# Tolomeo

Tolomeo Mega Arm & Wall Bracket Satin Grey Shade 50W

#### Dimensions

Arm Length 2040mm Shade Diameter 320mm Shade Height 220mm

### Electrical

Maximum Wattage 50W Voltage 240V The **Tolomeo Mega**, designed by Michele De Lucchi and Giancarlo Fassina, provides both direct and diffused light. Made from anodised and polished aluminium, its articulated arms are raised and lowered by stainless steel tension cables. A wall bracket and shade are included with this fitting.