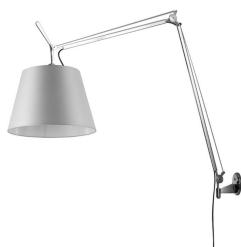

# Tolomeo

Tolomeo Mega Arm & Wall Bracket Satin Grey Shade 50W

#### Dimensions

Arm Length 2040mm Shade Diameter 320mm Shade Height 220mm

### Electrical

Maximum Wattage 50W Voltage 240V The **Tolomeo Mega**, designed by Michele De Lucchi and Giancarlo Fassina, provides both direct and diffused light. Made from anodised and polished aluminium, its articulated arms are raised and lowered by stainless steel tension cables. A wall bracket and shade are included with this fitting.