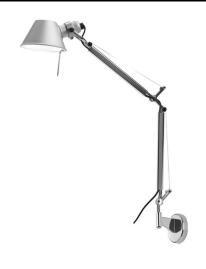

## Tolomeo

Tolomeo Large Arm & Wall Bracket Silver 100W

## General

Cap ES / E27
Colour Silver
Construction Aluminium
IP Rating IP20

Dimensions

Arm Length 1290mm

Electrical

Maximum Wattage 100W Voltage 240V

The **Tolomeo Large Arm & Wall Bracket** is a versatile fitting with a cantilevered structure. Featuring a fully rotational diffuser in matt anodised aluminium, joints and supports in polished aluminium. A wall bracket is included with this fitting.

Designed by Michele De Lucchi and Giancarlo Fassina. This lamp has been built with function in mind as its diffuser can be tilted and rotated 360 degrees. Takes a maximum 100W, E27 ES lamp.