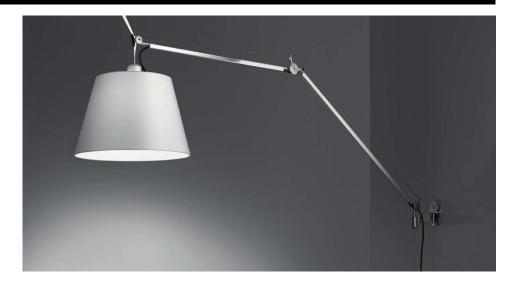

## Tolomeo

Tolomeo Large Arm & Wall Bracket Silver 100W

## General

Cap ES / E27
Colour Silver
Construction Aluminium
IP Rating IP20

Dimensions

Arm Length 1290mm

Electrical

Maximum Wattage 100W Voltage 240V

The **Tolomeo Large Arm & Wall Bracket** is a versatile fitting with a cantilevered structure. Featuring a fully rotational diffuser in matt anodised aluminium, joints and supports in polished aluminium. A wall bracket is included with this fitting.

Designed by Michele De Lucchi and Giancarlo Fassina. This lamp has been built with function in mind as its diffuser can be tilted and rotated 360 degrees. Takes a maximum 100W, E27 ES lamp.