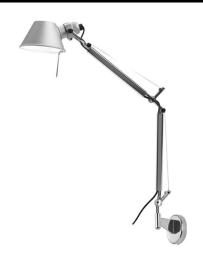

Tolomeo Large Arm & Wall Bracket Silver 100W

## Electrical

Maximum Wattage 100W Voltage 240V

The **Tolomeo Large Arm & Wall Bracket** is a versatile fitting with a cantilevered structure. Featuring a fully rotational diffuser in matt anodised aluminium, joints and supports in polished aluminium. A wall bracket is included with this fitting.