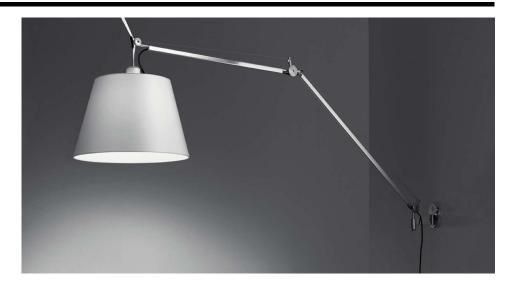

## Electrical

Maximum Wattage 100W Voltage 240V

The **Tolomeo Large Arm & Wall Bracket** is a versatile fitting with a cantilevered structure. Featuring a fully rotational diffuser in matt anodised aluminium, joints and supports in polished aluminium. A wall bracket is included with this fitting.

Designed by Michele De Lucchi and Giancarlo Fassina. This lamp has been built with function in mind as its diffuser can be tilted and rotated 360 degrees. Takes a maximum 100W, E27 ES lamp.