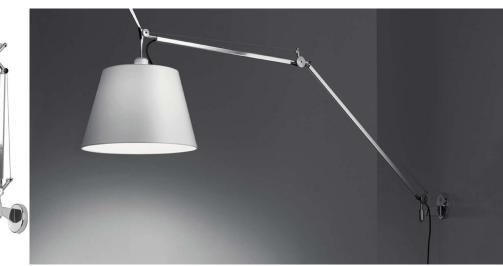

Tolomeo Tolomeo Mini Arm & Wall Bracket Silver 100W

The **Tolomeo Mini Arm & Wall Bracket** is a versatile fitting with a cantilevered structure. Featuring a fully rotational diffuser in matt anodised aluminium, joints and supports in polished aluminium. A wall bracket is included with this fitting.

Designed by Michele De Lucchi and Giancarlo Fassina. This lamp has been built with function in mind as its diffuser can be tilted and rotated 360 degrees. Takes a maximum 100W, E27 ES lamp.