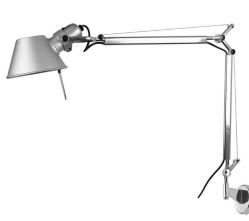

Tolomeo Tolomeo Mini Arm & Wall Bracket Silver 100W

The **Tolomeo Mini Arm & Wall Bracket** is a versatile fitting with a cantilevered structure. Featuring a fully rotational diffuser in matt anodised aluminium, joints and supports in polished aluminium. A wall bracket is included with this fitting.

Designed by Michele De Lucchi and Giancarlo Fassina. This lamp has been built with function in mind as its diffuser can be tilted and rotated 360 degrees. Takes a maximum 100W, E27 ES lamp.