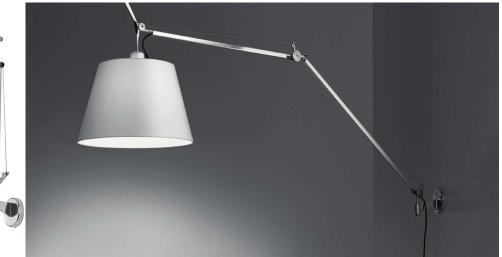

The **Tolomeo Mini Arm & Wall Bracket** is a versatile fitting with a cantilevered structure. Featuring a fully rotational diffuser in matt anodised aluminium, joints and supports in polished aluminium. A wall bracket is included with this fitting.

Designed by Michele De Lucchi and Giancarlo Fassina. This lamp has been built with function in mind as its diffuser can be tilted and rotated 360 degrees. Takes a maximum 100W, E27 ES lamp.

## General

| Сар          | ES/E27    |
|--------------|-----------|
| Colour       | Silver    |
| Construction | Aluminium |
| IP Rating    | IP20      |

1020mm