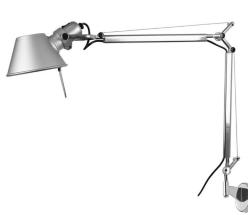

The **Tolomeo Mini Arm & Wall Bracket** is a versatile fitting with a cantilevered structure. Featuring a fully rotational diffuser in matt anodised aluminium, joints and supports in polished aluminium. A wall bracket is included with this fitting.

Designed by Michele De Lucchi and Giancarlo Fassina. This lamp has been built with function in mind as its diffuser can be tilted and rotated 360 degrees. Takes a maximum 100W, E27 ES lamp.

## General

| Сар          | ES/E27    |
|--------------|-----------|
| Colour       | Silver    |
| Construction | Aluminium |
| IP Rating    | IP20      |

1020mm