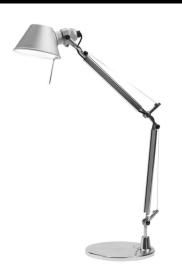

Tolomeo Tolomeo Large Arm & Base Silver 100W

## Dimensions

Arm Length 1290mm Base Diameter 230mm

## Electrical

Maximum Wattage 100W Voltage 240V

The **Tolomeo Large Arm With Base** is a versatile fitting with a cantilevered structure. Featuring a fully rotational diffuser in matt anodised aluminium, joints and supports in polished aluminium. A weighted base is included with this fitting.