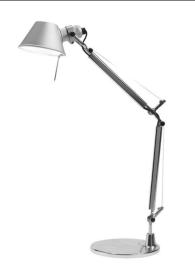

## **A001004 ALUM BKIT**

Silver 100W Quicklink: Q3A12

## General

Cap ES / E27
Colour Silver
Construction Aluminium
IP Rating IP20

## Dimensions

Arm Length 1290mm Base Diameter 230mm

## Electrical

Maximum Wattage 100W Voltage 240V

The **Tolomeo Large Arm With Base** is a versatile fitting with a cantilevered structure. Featuring a fully rotational diffuser in matt anodised aluminium, joints and supports in polished aluminium. A weighted base is included with this fitting.