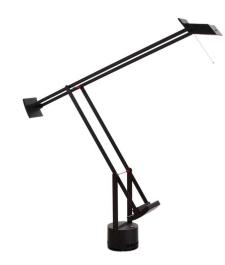

## A005014 BLK

Black 35W Quicklink: Q3A09

## General

| Сар           | GY6.35    |  |
|---------------|-----------|--|
| Colour        | Black     |  |
| Construction  | Aluminium |  |
| IP Rating     | IP20      |  |
| Dimensions    |           |  |
| Base Diameter | 100mm     |  |

| 100mm |
|-------|
| 560mm |
| 660mm |
|       |

## Electrical

| Maximum Wattage | 35W  |
|-----------------|------|
| Voltage         | 240V |

The **Tizio** is a design classic, with the first version released in 1972. It provides orientable halogen task lighting, and its elegant counterweight and arm system keep the head constantly parallel to the table.

The Tizio 35 differs from the original "Classic" in that it is 20% smaller and uses a 35W lamp instead of a 50W lamp.

## **Key Features**

- State-of-the-art version of the Classic Tizio with the added features of parallel and transversal head rotation and dimmer.
- Fully adjustable, balanced, electrical conductor arms in anti-corrosion treated aluminum.
- Arm spacer bars in chromed steel with red, molded thermoplastic insulators.
- Counter weights in zinc alloy.