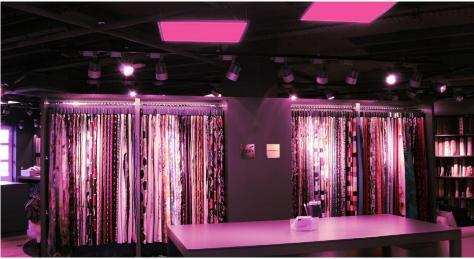

## **LEDPANEL323W RGB**

RGB 23W Quicklink: Q39F3

General

Colour Silver
Construction Aluminium
IP Rating IP54

LED Type SMD5050

Number of LED's 96

Operating -20°C - +40°C Temperature

**Dimensions** 

## **Key Features**

- Energy savings up to 70%-80% compared to fluorescent equivalent
- Instant start, no flickering or humming
- Compatible with RF, DMX, infrared
- No electric wave
- Excellent thermal management and refined aluminium
- Mercury free
- No RF interference