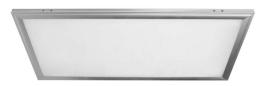

## **LEDPANEL323W RGB**

RGB 23W Quicklink: Q39F3

General

Colour Silver
Construction Aluminium
IP Rating IP54

LED Type SMD5050

Number of LED's 96

Operating -20°C - +40°C Temperature

**Dimensions** 

Depth 13mm Length 600mm Width 300mm

Electrical

Maximum Wattage 23W Voltage 24V

**Light Characteristics** 

Beam Angle 150°

The **LED Panel RGB** range features the latest in LED technology. The panels are suitable for commercial and domestic applications, and are designed to fit directly into existing standard suspended ceilings and recesses, or can be suspended (fixings available separately). These panels are ideally suited for office lighting and for meeting rooms and corridors.

## **Key Features**

- Energy savings up to 70%-80% compared to fluorescent equivalent
- Instant start, no flickering or humming
- Compatible with RF, DMX, infrared
- No electric wave
- Excellent thermal management and refined aluminium
- Mercury free
- No RF interference