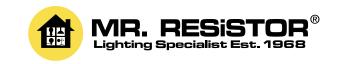

## **LEDPANEL323W RGB**

RGB 23W Quicklink: Q39F3

General

Colour Silver
Construction Aluminium
IP Rating IP54

LED Type SMD5050

Number of LED's 96

Operating -20°C - +40°C Temperature

**Dimensions** 

Depth 13mm Length 600mm Width 300mm

Electrical

Maximum Wattage 23W Voltage 24V

**Light Characteristics** 

Beam Angle 150°

The **LED Panel RGB** range features the latest in LED technology. The panels are suitable for commercial and domestic applications, and are designed to fit directly into existing standard suspended ceilings and recesses, or can be suspended (fixings available separately). These panels are ideally suited for office lighting and for meeting rooms and corridors.