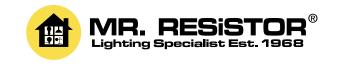

# **LEDPANEL 60W WW**

3000K Warm White 60W Quicklink: Q39EE

#### General

Colour Silver
Construction Aluminium

Dimmable Yes IP Rating IP54

Dimmable Yes

LED Type SMD3014

Number of LED's 644

Operating -20°C - +40°C

Temperature

**Dimensions** 

Depth 13mm Length 600mm Width 600mm

### Electrical

Maximum Wattage 60W Voltage 24V

## **Light Characteristics**

Beam Angle 150° Colour Rendering 80

Index

Colour Temperature 3000K Warm White

Halogen Equivalent 160W

Wattage

Lumens Per Watt 5000 lm 83 lm/W

The **LED Panel** range features the latest in LED technology. The panels are suitable for commercial and domestic applications, and are designed to fit directly into existing standard suspended ceilings and recesses, or can be suspended (fixings available separately). These panels are ideally suited for office lighting and for meeting rooms and corridors. Please note a 24V driver is required to power this product.