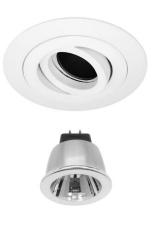

Colour Rendering 80 Index Colour Temperature 2700K Warm White Halogen Equivalent 35W Wattage Page 1 of 2

The **Rock 'n' Roll 35 LED** is a fully adjustable 35mm downlight with a **Dimmable 3.5W MR11 Reality LED and driver**. The inner ring can tilt to a maximum of 35° for precise beam placement.

The outer ring of this product is permanently attached to the ceiling and the two inner rings are one piece. These two inner rings are easily pulled out to reveal the lampholder. This simply pushes back in place afterwards. No clips or tools are needed, simplifying the lamp replacement process without compromising the design.

The **Reality MR11 LED 3.5W** is an LED lamp that matches a halogen lamp in terms of light source and aesthetics. This is achieved with the use of a single Cree LED chip with a reflector built around it. The result is truley warm and gives that arc of light we are all used to seeing with halogen.

Included with the lamp is a 3.5W dimmable LED driver.

The MR11 Reality Lamp is equivalent to a 35W GU10 halogen lamp and, like a halogen lamp, is dimmable.