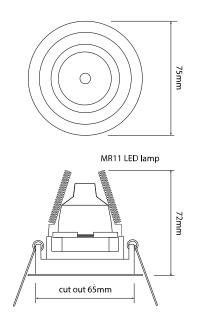

### General

| General               |                    |
|-----------------------|--------------------|
| Сар                   | GU4/MR11           |
| Colour                | White              |
| Construction          | Die-Cast Aluminium |
| Dimmable              | Yes                |
| IP Rating             | IP20               |
|                       |                    |
| Dimmable              | Yes                |
| Dimensions            |                    |
| Cut Out               | 65mm (Diameter)    |
| Diameter              | 75mm               |
| Horizontal Rotation   | 350°               |
| Minimum Ceiling       | 75mm               |
| Depth                 |                    |
| Vertical Rotation     | 35°                |
| Electrical            |                    |
| Energy Efficiency     | А                  |
| Rating                |                    |
| Maximum Wattage       | 3.5W               |
| Power Factor          | 0.85               |
| Voltage               | 240V               |
| Light Characteristics |                    |
| Beam Angle            | 35°                |
| Colour Rendering      | 80                 |