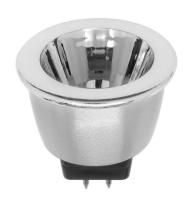

#### General

Cap GU4/MR11 Colour Chrome Construction Aluminium Dimmable Yes

Yes Dimmable LED Type Cree

# **Light Characteristics**

Beam Angle 35° Colour Rendering 90

Index

Colour Temperature 2700K Warm White

Halogen Equivalent 35W

Wattage

Lumens 320 lm Lumens Per Watt 91 lm/W

The Reality MR11 LED 3.5W is an LED lamp that matches a halogen lamp in terms of light source and aesthetics. This is achieved with the use of a single Cree LED chip with a reflector built around it. The result is truly warm and gives that arc of light we are all used to seeing with halogen.