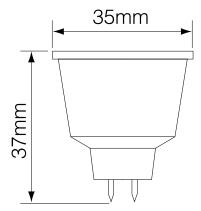

se of a single Cree LED chip with a reflector built around it. The result is truly warm and gives that arc of light we are all used to seeing with halogen.

Included with the lamp is a 3.5W dimmable LED driver.

The MR11 Reality Lamp is equivalent to a 35W GU10 halogen lamp and, like a halogen lamp, is dimmable. It lasts for 25,000 hours and consumes just 3.5W.

### **Key Features**

- Replicates halogen reflector
- LED positioned further back for anti glare
- Complies with October 2010 Part L regulations
- Fully dimmable with leading edge dimmers
- Equivalent to 35W GU10
- Fits MR11 lampholder
- Emergency option available
- Dali option available

Please Note: This LED lamp comes with a one year warranty as standard.



To discover more about LED United and their products, click below.