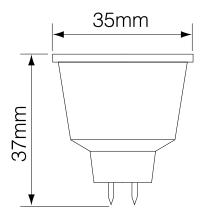

e of a single Cree LED chip with a reflector built around it. The result is truly warm and gives that arc of light we are all used to seeing with halogen.

Included with the lamp is a 3.5W dimmable LED driver.

The MR11 Reality Lamp is equivalent to a 35W GU10 halogen lamp and, like a halogen lamp, is dimmable. It lasts for 25,000 hours and consumes just 3.5W.

#### **Key Features**

- Replicates halogen reflector
- LED positioned further back for anti glare
- Complies with October 2010 Part L regulations
- Fully dimmable with leading edge dimmers
- Equivalent to 35W GU10
- Fits MR11 lampholder
- Emergency option available
- Dali option available

Please Note: This LED lamp comes with a one year warranty as standard.



To discover more about LED United and their products, click below.