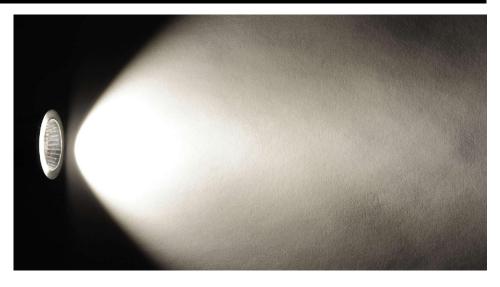

# **Light Characteristics**

Beam Angle 35° Colour Rendering 90

Index

Colour Temperature 2700K Warm White

Halogen Equivalent 35W

Wattage

Lumens Per Watt 320 lm 91 lm/W

Page 1 of 2

The **Reality MR11 LED 3.5W** is an LED lamp that matches a halogen lamp in terms of light source and aesthetics. This is achieved with the use of a single Cree LED chip with a reflector built around it. The result is truly warm and gives that arc of light we are all used to seeing with halogen.