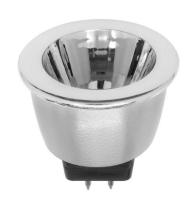

The **Reality MR11 LED 3.5W** is an LED lamp that matches a halogen lamp in terms of light source and aesthetics. This is achieved with the use of a single Cree LED chip with a reflector built around it. The result is truly warm and gives that arc of light we are all used to seeing with halogen.

Included with the lamp is a 3.5W dimmable LED driver.

The MR11 Reality Lamp is equivalent to a 35W GU10 halogen lamp and, like a halogen lamp, is dimmable. It lasts for 25,000 hours and consumes just 3.5W.

#### **Key Features**

- Replicates halogen reflector
- LED positioned further back for anti glare
- Complies with October 2010 Part L regulations
- Fully dimmable with leading edge dimmers
- Equivalent to 35W GU10
- Fits MR11 lampholder
- Emergency option available
- Dali option available