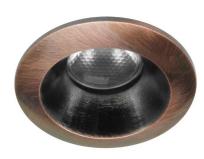

# Nebula Nebula Single 700mA 40° Warm White 3000K 3W Bronze

## **NEBULA BRZ/40 WW**

3W Bronze Quicklink: Q3999

#### General

| General                                                                                                      |                                          |
|--------------------------------------------------------------------------------------------------------------|------------------------------------------|
| Colour                                                                                                       | Bronze                                   |
| Construction                                                                                                 | Die-Cast Aluminium                       |
| Dimmable                                                                                                     | Yes                                      |
| IP Rating                                                                                                    | IP55                                     |
|                                                                                                              |                                          |
| Dimmable                                                                                                     | Yes                                      |
| Billingsio                                                                                                   | -                                        |
| LED Type                                                                                                     | Osram                                    |
| Dimensions                                                                                                   |                                          |
| Cable Length                                                                                                 | 180mm                                    |
| Cut Out                                                                                                      | 36mm (Diameter)                          |
| Diameter                                                                                                     | 40mm                                     |
| Minimum Ceiling                                                                                              | 33mm                                     |
| Depth                                                                                                        |                                          |
| Electrical                                                                                                   |                                          |
| Dimmable<br>LED Type<br><b>Dimensions</b><br>Cable Length<br>Cut Out<br>Diameter<br>Minimum Ceiling<br>Depth | Yes<br>Osram<br>180mm<br>36mm (Diameter) |