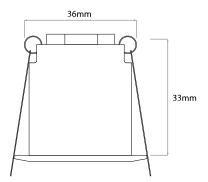

#### General

| General                                                                                                      |                                          |
|--------------------------------------------------------------------------------------------------------------|------------------------------------------|
| Colour                                                                                                       | Bronze                                   |
| Construction                                                                                                 | Die-Cast Aluminium                       |
| Dimmable                                                                                                     | Yes                                      |
| IP Rating                                                                                                    | IP55                                     |
|                                                                                                              |                                          |
| Dimmable                                                                                                     | Yes                                      |
| Billingsio                                                                                                   | -                                        |
| LED Type                                                                                                     | Osram                                    |
| Dimensions                                                                                                   |                                          |
| Cable Length                                                                                                 | 180mm                                    |
| Cut Out                                                                                                      | 36mm (Diameter)                          |
| Diameter                                                                                                     | 40mm                                     |
| Minimum Ceiling                                                                                              | 33mm                                     |
| Depth                                                                                                        |                                          |
| Electrical                                                                                                   |                                          |
| Dimmable<br>LED Type<br><b>Dimensions</b><br>Cable Length<br>Cut Out<br>Diameter<br>Minimum Ceiling<br>Depth | Yes<br>Osram<br>180mm<br>36mm (Diameter) |