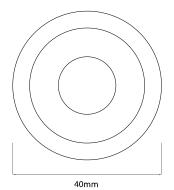

#### General

| General                                                                                                      |                                          |
|--------------------------------------------------------------------------------------------------------------|------------------------------------------|
| Colour                                                                                                       | Bronze                                   |
| Construction                                                                                                 | Die-Cast Aluminium                       |
| Dimmable                                                                                                     | Yes                                      |
| IP Rating                                                                                                    | IP55                                     |
|                                                                                                              |                                          |
| Dimmable                                                                                                     | Yes                                      |
| Billingsio                                                                                                   | -                                        |
| LED Type                                                                                                     | Osram                                    |
| Dimensions                                                                                                   |                                          |
| Cable Length                                                                                                 | 180mm                                    |
| Cut Out                                                                                                      | 36mm (Diameter)                          |
| Diameter                                                                                                     | 40mm                                     |
| Minimum Ceiling                                                                                              | 33mm                                     |
| Depth                                                                                                        |                                          |
| Electrical                                                                                                   |                                          |
| Dimmable<br>LED Type<br><b>Dimensions</b><br>Cable Length<br>Cut Out<br>Diameter<br>Minimum Ceiling<br>Depth | Yes<br>Osram<br>180mm<br>36mm (Diameter) |