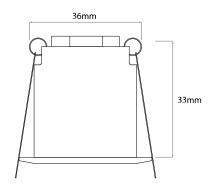

Cable Length 180mm

Cut Out 36mm (Diameter)

Diameter 40mm Minimum Ceiling 33mm

Depth

Electrical

Amperage 700mA Maximum Wattage 3W

**Light Characteristics** 

Beam Angle 40° Colour Rendering 80