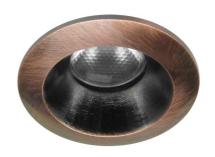

## **NEBULA BRZ/40 WW**

3W Bronze Quicklink: Q3999

General

Colour Bronze

Construction Die-Cast Aluminium

Dimmable Yes IP Rating IP55

Dimmable Yes LED Type Osram

Dimensions

Index

Colour Temperature 3000K Warm White

Lumens Per Watt 261 lm 87 lm/W

The **Nebula Single 3W** is a Warm White LED Downlight that has a life time of 30,000 hours. The Nebula is available in a variety of finishes with either a narrow or wide beam angle. The Nebula is a powerful and discreet fitting.