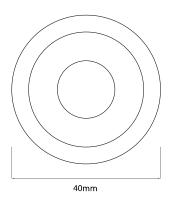

Cable Length 180mm

Cut Out 36mm (Diameter)

Diameter 40mm Minimum Ceiling 33mm

Depth

Electrical

Amperage 700mA Maximum Wattage 3W

**Light Characteristics** 

Beam Angle 40° Colour Rendering 80