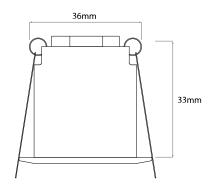

Cable Length 180mm

Cut Out 36mm (Diameter)

Diameter 40mm Minimum Ceiling 33mm

Depth

Electrical

Amperage 700mA Maximum Wattage 3W

**Light Characteristics** 

Beam Angle 40° Colour Rendering 80