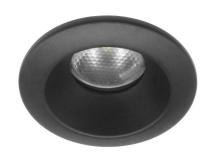

## **NEBULA BLK/40 WW**

3W Black Quicklink: Q3996

General

Colour Black

Construction Die-Cast Aluminium

Dimmable Yes IP Rating IP55

Dimmable Yes LED Type Osram

Dimensions

Index

Colour Temperature 3000K Warm White

Lumens Per Watt 261 lm 87 lm/W

The **Nebula Single 3W** is a Warm White LED Downlight that has a life time of 30,000 hours. The Nebula is available in a variety of finishes with either a narrow or wide beam angle. The Nebula is a powerful and discreet fitting.