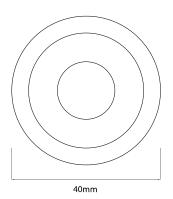

Cable Length 180mm

Cut Out 36mm (Diameter)

Diameter 40mm Minimum Ceiling 33mm

Depth

Electrical

Amperage 700mA Maximum Wattage 3W

**Light Characteristics** 

Beam Angle 40° Colour Rendering 80